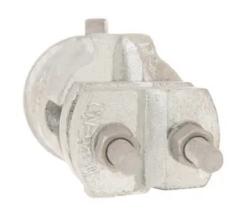

# SIDEWALK STRUT-GUY FITTING for STRAND END of 2in DIA. PIPE, DOUBLE STRAND CLAMP

By Chance Catalog # 0512

Used where space limitations requires a strut guy. Use with No. 0501 Pole End Fitting and 2" diameter pipe (Not included).

- Secured to pipe with 1/2" x 3/4" set screw
- Clamp body and keeper plates are ductile iron per ASTM A-536 and galvanized per ASTM A-153